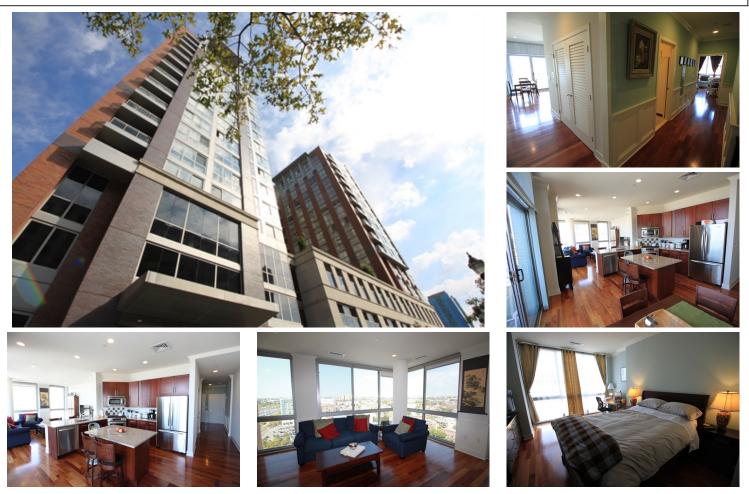

## 201 Luis Marin Blvd #1201, Jersey City, NJ 07302

- » Beds: 2 | Baths: 2 Full
- » Condominium | 1,454 ft<sup>2</sup>
- » Spacious 2bed/2bath Corner Unit with floor to ceiling glass window
- » Balcony offers panaromic Jersey City and Liberty Science Center view
- » Open living, dining and kitchen layout that is great for entertaining
- » More Info: 201MarinBlvd1201.IsForSale.com

Beautiful NW corner with wrap around glass window w/ balcony off Gourmet eat-in kitchen; Huge 2B/2B that truly feels like a home; Gleaming HW floor, granite Counter top and SS appliance in Kitchen; Large walk in closets in both bedrooms; Custom Crown molding and wainscoting; Central heating and cooling; W/D in unit; Maintenance includes internet, basic cable, cooking gas and ym; One car deeded parking included; 24 hr concierge; Steps from Path, Ferry and Light rail. Low HOA fee at \$679/month