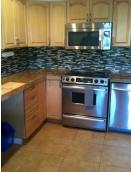

## \$ 225,000

Lovely 1 bed/1 bath end unit with common area just outside the front door. Kitchen has stainless steel app, granite tiled counter tops w/custom butcher block built in. Vanity in bathroom has granite counter top. Tiled floors in kitchen, entryway & bathroom. Laminate floors in liv room and bedroom. Ref, washer & dryer are included. Attached sheetrocked garage. Nice patio with newer redwood fence. Exterior just painted and new roof in 2013.