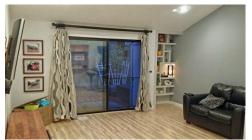

## \$ 225,000

Lovely 1 bed/1 bath end unit with common area just outside the front door. Kitchen has stainless steel app, granite tiled counter tops w/custom butcher block built in. Vanity in bathroom has granite counter top. Tiled floors in kitchen, entryway & bathroom. Laminate floors in liv room and bedroom. Ref, washer & dryer are included. Attached sheetrocked garage. Nice patio with newer redwood fence. Exterior just painted and new roof in 2013.