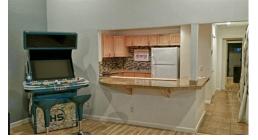

## \$ 225,000

Lovely 1 bed/1 bath end unit with common area just outside the front door. Kitchen has stainless steel app, granite tiled counter tops w/custom butcher block built in. Vanity in bathroom has granite counter top. Tiled floors in kitchen, entryway & bathroom. Laminate floors in liv room and bedroom. Ref, washer & dryer are included. Attached sheetrocked garage. Nice patio with newer redwood fence. Exterior just painted and new roof in 2013.