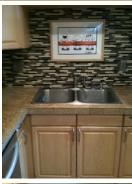

## \$ 225,000

Lovely 1 bed/1 bath end unit with common area just outside the front door. Kitchen has stainless steel app, granite tiled counter tops w/custom butcher block built in. Vanity in bathroom has granite counter top. Tiled floors in kitchen, entryway & bathroom. Laminate floors in liv room and bedroom. Ref, washer & dryer are included. Attached sheetrocked garage. Nice patio with newer redwood fence. Exterior just painted and new roof in 2013.