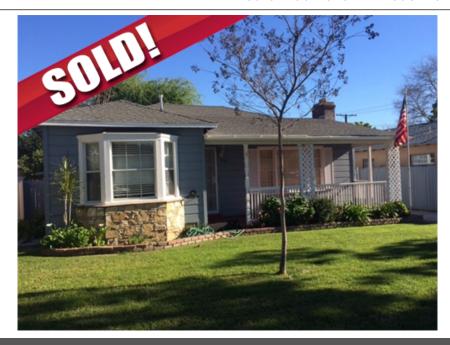

## Cute Traditional with Guest Unit

## 1118 Newby St., Glendale, CA 91201

» Beds: 3 | Baths: 1 Full, 1 Three-Quarter

» MLS #: 315001569

» Single Family | 1,076 ft<sup>2</sup> | Lot: 4,824 ft<sup>2</sup>

» Main House has 2 Bedrooms, 1 Bath

» Gleaming Hardwood Floors

## \$ 595,000

Cute traditional style home with great curb appeal located in very convenient area of Glendale. Close proximity to shops, buses and transportation on Glenoaks. Gleaming hardwood floors, cute breakfast area with corner built-ins. Nice kitchen with lots of tile counters and cabinets. Free standing stove included. Lovely fireplace in light and bright living room overlooking large front porch. Entryway with closet. Two nice size bedrooms, front bedroom with bow window. Tiled full bath with stall shower and large vanity. In the lovely backyard and patio is a guest unit with kitchenette and 3/4 bath, plus bedroom. Gated driveway. Property may be larger than assessor records. Buyer to verify. Don't miss out on this special home!