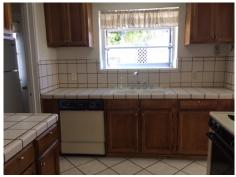

## 1118 Newby St., Glendale, CA 91201

» Beds: 3 | Baths: 1 Full, 1 Three-Quarter

» MLS #: 315001569

» Single Family | 1,076 ft<sup>2</sup> | Lot: 4,824 ft<sup>2</sup>

» Main House has 2 Bedrooms, 1 Bath

» Gleaming Hardwood Floors

## \$ 595,000

Cute traditional style home with great curb appeal located in very convenient area of Glendale. Close proximity to shops, buses and transportation on Glenoaks. Gleaming hardwood floors, cute breakfast area with corner built-ins. Nice kitchen with lots of tile counters and cabinets. Free standing stove included. Lovely fireplace in light and bright living room overlooking large front porch. Entryway with closet. Two nice size bedrooms, front bedroom with bow window. Tiled full bath with stall shower and large vanity. In the lovely backyard and patio is a guest unit with kitchenette and 3/4 bath, plus bedroom. Gated driveway. Property may be larger than assessor records. Buyer to verify. Don't miss out on this special home!