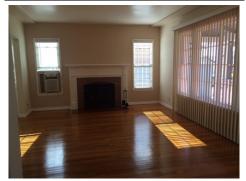

## \$ 595,000

Cute traditional style home with great curb appeal located in very convenient area of Glendale. Close proximity to shops, buses and transportation on Glenoaks. Gleaming hardwood floors, cute breakfast area with corner built-ins. Nice kitchen with lots of tile counters and cabinets. Free standing stove included. Lovely fireplace in light and bright living room overlooking large front porch. Entryway with closet. Two nice size bedrooms, front bedroom with bow window. Tiled full bath with stall shower and large vanity. In the lovely backyard and patio is a guest unit with kitchenette and 3/4 bath, plus bedroom. Gated driveway. Property may be larger than assessor records. Buyer to verify. Don't miss out on this special home!