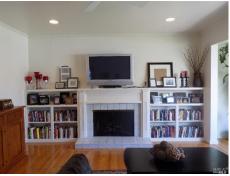

## \$ 450,000

Wonderful Home with Brand New Exterior Paint!!!This sweet home boasts two full bedrooms plus a bonus, a spacious living room with floor to ceiling windows, a handsome fireplace surround with built in bookshelves, rich hardwood floors and some laminate flooring, and a sunny dining room with access door that leads out to a deck! This home also features some newer interior paint, dual pane windows(with the exception of two), a newer garage door, indoor laundry room off the delightful kitchen and a huge yard that backs to a creek! Perfect family home that is close to all conveniences!