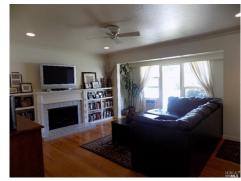

## \$ 450,000

Wonderful Home with Brand New Exterior Paint!!!This sweet home boasts two full bedrooms plus a bonus, a spacious living room with floor to ceiling windows, a handsome fireplace surround with built in bookshelves, rich hardwood floors and some laminate flooring, and a sunny dining room with access door that leads out to a deck! This home also features some newer interior paint, dual pane windows(with the exception of two), a newer garage door, indoor laundry room off the delightful kitchen and a huge yard that backs to a creek! Perfect family home that is close to all conveniences!