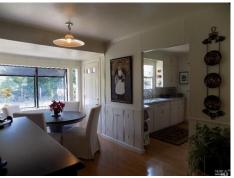

## \$ 450,000

Wonderful Home with Brand New Exterior Paint!!!This sweet home boasts two full bedrooms plus a bonus, a spacious living room with floor to ceiling windows, a handsome fireplace surround with built in bookshelves, rich hardwood floors and some laminate flooring, and a sunny dining room with access door that leads out to a deck! This home also features some newer interior paint, dual pane windows(with the exception of two), a newer garage door, indoor laundry room off the delightful kitchen and a huge yard that backs to a creek! Perfect family home that is close to all conveniences!