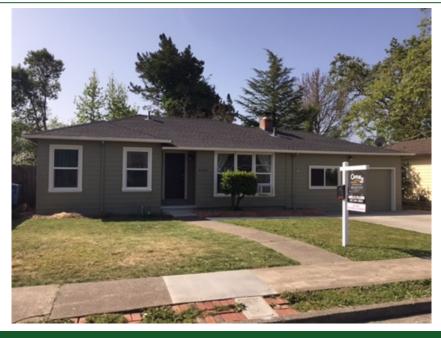

## Charming Montgomery Village Home

## 2720 Spring Creek Dr, Santa Rosa, CA 95404

» Beds: 2 | Baths: 1 Full» MLS #: 21509380

» Single Family | 1,080 ft<sup>2</sup> | Lot: 7,661 ft<sup>2</sup>

» Open Floor Plan» Large Living Room

» More Info: 2720SpringCreekDrive.com

## \$ 450,000

Wonderful Home with Brand New Exterior Paint!!!This sweet home boasts two full bedrooms plus a bonus, a spacious living room with floor to ceiling windows, a handsome fireplace surround with built in bookshelves, rich hardwood floors and some laminate flooring, and a sunny dining room with access door that leads out to a deck! This home also features some newer interior paint, dual pane windows(with the exception of two), a newer garage door, indoor laundry room off the delightful kitchen and a huge yard that backs to a creek! Perfect family home that is close to all conveniences!