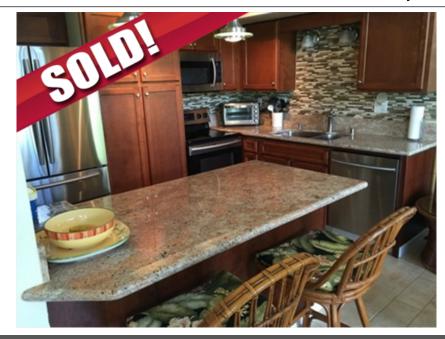

This Princeville Condo has a beautifully remodeled Kitchen with granite countertops, new cabinets, a modern glass tile backsplash, new lighting, high end Samsung stainless steel annilances, etc. Both hathrooms have been remodeled and the entire Condo is nicely furnished. There are Tiled