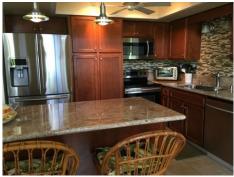

This Princeville Condo has a beautifully remodeled Kitchen with granite countertops, new cabinets, a modern glass tile backsplash, new lighting, high end Samsung stainless steel annilances, etc. Both hathrooms have been remodeled and the entire Condo is nicely furnished. There are Tiled