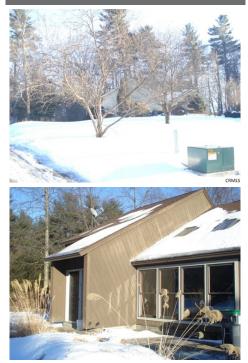

## \$ 243,000

Remarks:Midwestern Flair. Contemporary with European colors and design. New kitchen design open to Family room with fireplace. Owner will consider some funds for interior painting. Private Master Suite on second level. Loft Office cat walk overlook Great Room and kitchen/family room. Large Attic Space for Storage off Loft. Shed for lawn mower/snowremover, included. Newer Roof. Sound system thru-out. Nice treed yard with deck.