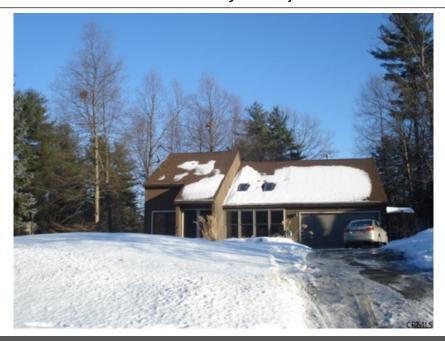

## \$ 243,000

Remarks:Midwestern Flair. Contemporary with European colors and design. New kitchen design open to Family room with fireplace. Owner will consider some funds for interior painting. Private Master Suite on second level. Loft Office cat walk overlook Great Room and kitchen/family room. Large Attic Space for Storage off Loft. Shed for lawn mower/snowremover, included. Newer Roof. Sound system thru-out. Nice treed yard with deck.