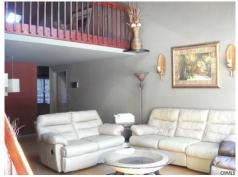

## \$ 243,000

Remarks:Midwestern Flair. Contemporary with European colors and design. New kitchen design open to Family room with fireplace. Owner will consider some funds for interior painting. Private Master Suite on second level. Loft Office cat walk overlook Great Room and kitchen/family room. Large Attic Space for Storage off Loft. Shed for lawn mower/snowremover, included. Newer Roof. Sound system thru-out. Nice treed yard with deck.