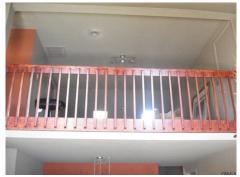

## \$ 243,000

Remarks:Midwestern Flair. Contemporary with European colors and design. New kitchen design open to Family room with fireplace. Owner will consider some funds for interior painting. Private Master Suite on second level. Loft Office cat walk overlook Great Room and kitchen/family room. Large Attic Space for Storage off Loft. Shed for lawn mower/snowremover, included. Newer Roof. Sound system thru-out. Nice treed yard with deck.