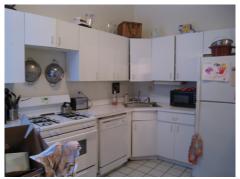

## 232 Montgomery St. #1, Jersey City, NJ 07302

- » Beds: 3 | Baths: 2 Full
- » Condominium | 1,290 ft<sup>2</sup>
- » Spacious 3bed/2bath Unit Property Tax: \$7550 HOA: \$410
- » Hardwood floor, old world charm with high ceiling
- » close to Van Vorst Park, Grove St Path
- » More Info: 232MontgomerySt1.IsForSale.com

\$ 799,999

Charming and Spacious 3 bedroom/2 bath located in the Van Vorst Park section of Downtown Jersey City. Hardwood floor, high ceiling with old world charm, washer/dryer in unit. Commuters delight- 3 blocks from Grove Street Path station, less than a mile from the NJ Turnpike and only 1.5 miles from the Holland Tunnel. Close to restaurants, shopping and entertainment.