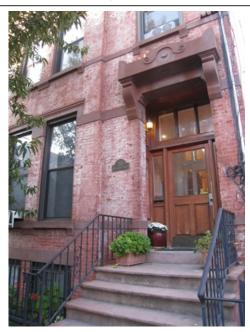

## 232 Montgomery St. #1, Jersey City, NJ 07302

- » Beds: 3 | Baths: 2 Full
- » Condominium | 1,290 ft<sup>2</sup>
- » Spacious 3bed/2bath Unit Property Tax: \$7550 HOA: \$410
- » Hardwood floor, old world charm with high ceiling
- » close to Van Vorst Park, Grove St Path
- » More Info: 232MontgomerySt1.IsForSale.com

\$ 799,999

Charming and Spacious 3 bedroom/2 bath located in the Van Vorst Park section of Downtown Jersey City. Hardwood floor, high ceiling with old world charm, washer/dryer in unit. Commuters delight- 3 blocks from Grove Street Path station, less than a mile from the NJ Turnpike and only 1.5 miles from the Holland Tunnel. Close to restaurants, shopping and entertainment.