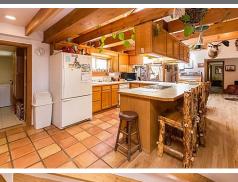

## 1190 Madge Gulch Rd, Sedalia, CO 80135

- » Beds: 4 | Baths: 1 Full, 1 Half, 2 Three-Quarter
- » MLS #: 6475226
- » Single Family | 3,571 ft<sup>2</sup> | Lot: 22.94 acres
- » Cook Top,Dishwasher,Double Oven,Microwave Oven,Refrigerator (Kitchen)
- » Self-Cleaning Oven, Smoke Alarm, Hardood Floors
- » More Info: 1190MadgeGulchRd.IsForSale.com

## \$675,000

This is a Sportsman's Dream Property! Own a Business that requires storing equipment with indoor/outdoor storage space? This is the property for you to live, work and play. Bring your toys and equipment, 74' x 37' Outbuilding, 23 mitigated treed acres, private yet 5 minutes to Sedalia and 15 minutes to Castle Rock! Mountain living close to town. Property boasts a detached 10-Car Garage/Shop Separate Cabin nestled next to incredible Rock Formations with Expansive Mountain and City Views. This is a Rare find, enjoy the great outdoors without the commute!