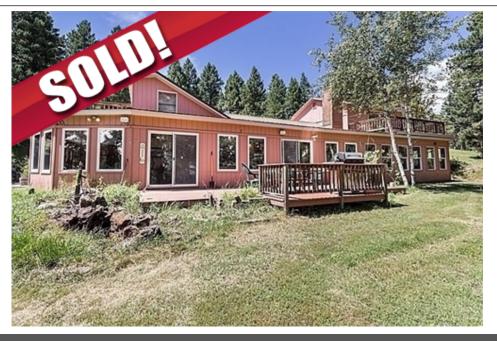

## \$675,000

This is a Sportsman's Dream Property! Own a Business that requires storing equipment with indoor/outdoor storage space? This is the property for you to live, work and play. Bring your toys and equipment, 74' x 37' Outbuilding, 23 mitigated treed acres, private yet 5 minutes to Sedalia and 15 minutes to Castle Rock! Mountain living close to town. Property boasts a detached 10-Car Garage/Shop Separate Cabin nestled next to incredible Rock Formations with Expansive Mountain and City Views. This is a Rare find, enjoy the great outdoors without the commute!