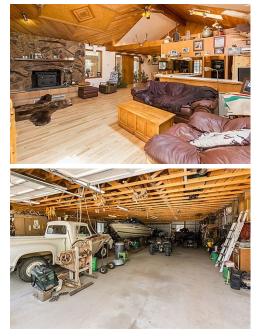

## \$675,000

This is a Sportsman's Dream Property! Own a Business that requires storing equipment with indoor/outdoor storage space? This is the property for you to live, work and play. Bring your toys and equipment, 74' x 37' Outbuilding, 23 mitigated treed acres, private yet 5 minutes to Sedalia and 15 minutes to Castle Rock! Mountain living close to town. Property boasts a detached 10-Car Garage/Shop Separate Cabin nestled next to incredible Rock Formations with Expansive Mountain and City Views. This is a Rare find, enjoy the great outdoors without the commute!