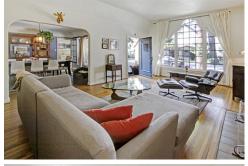

## \$906,000

Beautifully updated Rossmoyne Tudor, loaded with character and charm. Move right in to this lovely home with new plumbing, electric, central air and heat. Newer radiant covered and reshingled roof, spacious large master bedroom with 2 closets. Kitchen with all new appliances, granite counters and cute breakfast area opening to front patio. Welcoming living room with fireplace and exceptional original front window. Bathrooms have been updated with new tiles and vanities. 3 bedrooms, 3 baths, plus den which could be 4th bedroom. Newer master bedroom suite with 2 closets plus beautiful bath. You will enjoy living and entertaining in the large yard with outdoor patio, gas fire pit and hot tub! Home is approximately 1828 sq. ft., with a large 8367 sq. ft. lot plus large 2 car detached garage. Don't miss out on this great property!