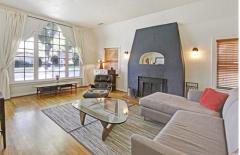

## \$906,000

Beautifully updated Rossmoyne Tudor, loaded with character and charm. Move right in to this lovely home with new plumbing, electric, central air and heat. Newer radiant covered and reshingled roof, spacious large master bedroom with 2 closets. Kitchen with all new appliances, granite counters and cute breakfast area opening to front patio. Welcoming living room with fireplace and exceptional original front window. Bathrooms have been updated with new tiles and vanities. 3 bedrooms, 3 baths, plus den which could be 4th bedroom. Newer master bedroom suite with 2 closets plus beautiful bath. You will enjoy living and entertaining in the large yard with outdoor patio, gas fire pit and hot tub! Home is approximately 1828 sq. ft., with a large 8367 sq. ft. lot plus large 2 car detached garage. Don't miss out on this great property!