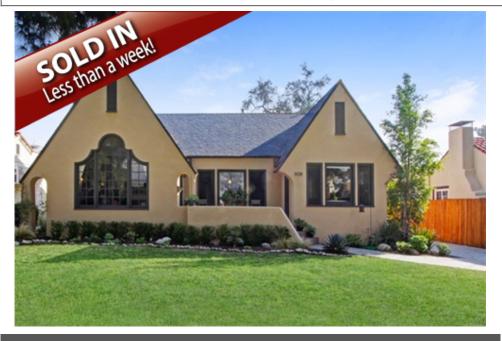

## Beautifully Updated Rossmoyne Tudor!

## 908 Coronado Drive, Glendale, CA 91206

- » Beds: 3 | Baths: 2 Full, 1 Half
- » MLS #: 316000955
- » Single Family | 1,828 ft<sup>2</sup> | Lot: 8,367 ft<sup>2</sup>
- » Wonderfully Updated Rossmoyne Area Tudor
- » Kitchen with Granite Counters and Breakfast Area
- » More Info: 908CoronadoDrive.IsForSale.com

## \$906,000

Beautifully updated Rossmoyne Tudor, loaded with character and charm. Move right in to this lovely home with new plumbing, electric, central air and heat. Newer radiant covered and reshingled roof, spacious large master bedroom with 2 closets. Kitchen with all new appliances, granite counters and cute breakfast area opening to front patio. Welcoming living room with fireplace and exceptional original front window. Bathrooms have been updated with new tiles and vanities. 3 bedrooms, 3 baths, plus den which could be 4th bedroom. Newer master bedroom suite with 2 closets plus beautiful bath. You will enjoy living and entertaining in the large yard with outdoor patio, gas fire pit and hot tub! Home is approximately 1828 sq. ft., with a large 8367 sq. ft. lot plus large 2 car detached garage. Don't miss out on this great property!