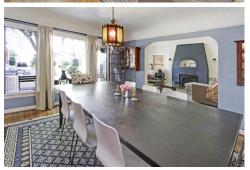

## \$906,000

Beautifully updated Rossmoyne Tudor, loaded with character and charm. Move right in to this lovely home with new plumbing, electric, central air and heat. Newer radiant covered and reshingled roof, spacious large master bedroom with 2 closets. Kitchen with all new appliances, granite counters and cute breakfast area opening to front patio. Welcoming living room with fireplace and exceptional original front window. Bathrooms have been updated with new tiles and vanities. 3 bedrooms, 3 baths, plus den which could be 4th bedroom. Newer master bedroom suite with 2 closets plus beautiful bath. You will enjoy living and entertaining in the large yard with outdoor patio, gas fire pit and hot tub! Home is approximately 1828 sq. ft., with a large 8367 sq. ft. lot plus large 2 car detached garage. Don't miss out on this great property!