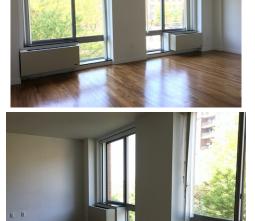

Welcome to this beautiful unit in one of the most sought after waterfront buildings in Paulus Hook/Exchange Place. The corner 2 bedroom and 2 bathroom 1331 sqft unit maybe converted into a three bedroom. It boasts top of the line modern and luxury finishes, gleaming hardwood floor and floor to ceiling glass window throughout the unit with plenty of storage and closet space. Livingroom has Marina and sunset view. The kitchen has granite counter tops and tile backsplash, SS appliances. Bathrooms are marble tiled with separate shower and tub, and double sink. The unit comes with one car reserved parking. The building has 24 hour concierge and on-site gym with beautiful landscaping. It is close to Path station, ferry and lightrail.