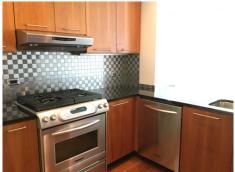

Welcome to this beautiful unit in one of the most sought after waterfront buildings in Paulus Hook/Exchange Place. The corner 2 bedroom and 2 bathroom 1331 sqft unit maybe converted into a three bedroom. It boasts top of the line modern and luxury finishes, gleaming hardwood floor and floor to ceiling glass window throughout the unit with plenty of storage and closet space. Livingroom has Marina and sunset view. The kitchen has granite counter tops and tile backsplash, SS appliances. Bathrooms are marble tiled with separate shower and tub, and double sink. The unit comes with one car reserved parking. The building has 24 hour concierge and on-site gym with beautiful landscaping. It is close to Path station, ferry and lightrail.