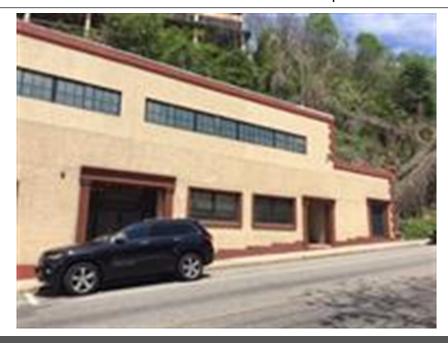

## 53 Hackensack Plank Road, Weehawken, NJ 07086

- » Office
- » Large Office Space
- » Spacious and Open
- » Excellent Location
- » Steps to Lincoln Tunnel
- » More Info: 53HackensackPlankRoadoffices.lsForSale.com

Weehawken Office Space Available Now

Prime location for office use; 2nd floor total square footage approximately is 3600 sq. ft.

Building has loading area in rear; HVAC and exclusive parking lot area

Space was used as professional offices with separate lavatories, kitchenette, conference and reception area with individual offices. Excellent Location and steps to Lincoln Tunnel for a 10 min commute to and from Manhattan. This is office space NO warehousing