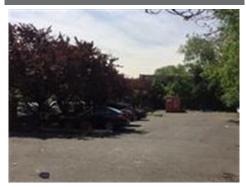

Weehawken Office Space Available Now

Prime location for office use; 2nd floor total square footage approximately is 3600 sq. ft.

Building has loading area in rear; HVAC and exclusive parking lot area

Space was used as professional offices with separate lavatories, kitchenette, conference and reception area with individual offices. Excellent Location and steps to Lincoln Tunnel for a 10 min commute to and from Manhattan. This is office space NO warehousing