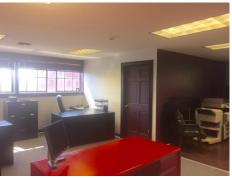

Weehawken Office Space Available Now

Prime location for office use; 2nd floor total square footage approximately is 3600 sq. ft.

Building has loading area in rear; HVAC and exclusive parking lot area

Space was used as professional offices with separate lavatories, kitchenette, conference and reception area with individual offices. Excellent Location and steps to Lincoln Tunnel for a 10 min commute to and from Manhattan. This is office space NO warehousing