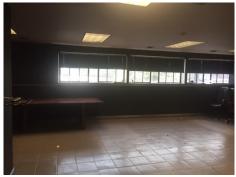

Weehawken Office Space Available Now

Prime location for office use; 2nd floor total square footage approximately is 3600 sq. ft.

Building has loading area in rear; HVAC and exclusive parking lot area

Space was used as professional offices with separate lavatories, kitchenette, conference and reception area with individual offices. Excellent Location and steps to Lincoln Tunnel for a 10 min commute to and from Manhattan. This is office space NO warehousing