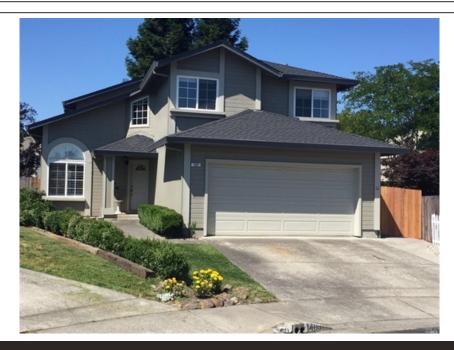

## 1403 Mathias PI, Rohnert Park, CA 94928

» Beds: 4 | Baths: 2 Full, 1 Half

» MLS #: 21611136

» Single Family | 2,038 ft<sup>2</sup>

» Oversized lot

» Updated master bath and downstairs bath

» More Info: 1403MathiasPI.Listing.Site

## \$ 559,999

You'll delight in this home located in a cul-de-sac with over 2,038 square ft of living space, along with an oversized lot that would be an entertainers delight. Home features four bedrooms and 2.5 baths; Master bathroom has been updated with tile and new cabinets/countertops; downstairs bathroom updated; Shuttered windows in living room; solar tubes and a special secret cubby under the stairs! So many features you just need to see!