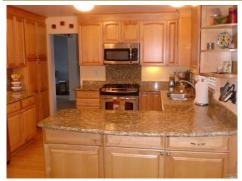

## \$ 559,999

You'll delight in this home located in a cul-de-sac with over 2,038 square ft of living space, along with an oversized lot that would be an entertainers delight. Home features four bedrooms and 2.5 baths; Master bathroom has been updated with tile and new cabinets/countertops; downstairs bathroom updated; Shuttered windows in living room; solar tubes and a special secret cubby under the stairs! So many features you just need to see!