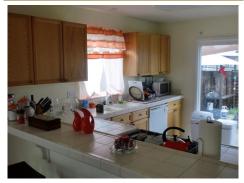

## \$ 445,000

The perfect starter home for a family! This light and bright four bedroom, 2.5 bath features over 1,600 square feet of living space; laminate floors downstairs, tile counters in kitchen, laundry room, ceiling fans in bedrooms and bath downstairs. Landscaped front and back, with a little backyard oasis. Garage is detached with plenty of parking.