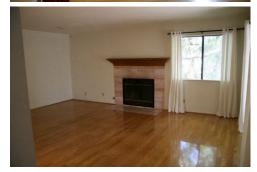

## \$ 365,000

Bright and open Downstairs area with hardwood floors. Sliding glass doors from Dining Room and Living Room access spacious and peaceful shaded Patio Area and fenced side/rear Yard. Cozy Fireplace in Living Room. Large Laundry Room with washer/dryer. One bedroom and one full bathroom are downstairs, others are upstairs. Sliding glass door in Master Bedroom opens up to large Balcony. Master Bath has large Roman Tub with Atrium Window. The other upstairs bedroom has two closets and could be split into two separate bedrooms by extending the existing partial partition; it accesses a full bathroom in the upstairs hall. Quiet and friendly neighborhood shaded with abundant trees and adjacent to Chatsworth Oaks Park and Chatsworth Nature Preserve. Home is currently unoccupied and move-in ready. Motivated seller. Call today for a Private Showing!