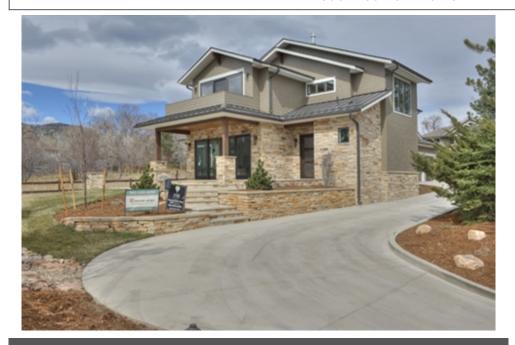

## Modern Custom Home

## \$ 2,195,000

## 1525 Jennine Pl, Boulder, CO 80304

- » Beds: 4 | Baths: 1 Full, 1 Half, 3 Three-Quarter
- » MLS #: 795522
- » Single Family | 5,121 ft<sup>2</sup> | Lot: 12,221 ft<sup>2</sup>
- » Quartz Counter Tops
- » Euro Style Cabinets
- » More Info: 1525JenniinePl.IsForSale.com

The MacArthur Team
Jed MacArthur
(303) 570-8655 (Cell)
jedmac@boulderco.com
http://www.macarthurteam.com

RE/MAX of Boulder 2425 Canyon Blvd Boulder, CO 80302 (303) 570-8655

One of Boulder's best custom home builders; offering incredible attention to detail, high end finishes & an incredible floor plan filled with sunlight. Custom cabinetry, granite & solid surface counters, hardwood flooring, SS appliances (Thermador/Miele/Dacor), Iron railing w/cherry caps, 96% efficient furnaces, finished basement w/wet bar, Mud room, study, expansive Master suite with floor to ceiling windows, laundry up, walk-in pantry & so much more!