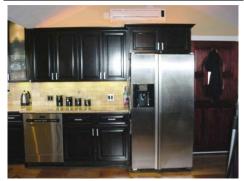

## \$ 237,000

Super Sharp Remodeled Gated Cabin! Home has been Completely RENOVATED. Brand New Kitchen Cabinets, Granite Counter Tops, Stainless Steel Appliances, Crown Moldings, Under Cabinet Lighting, Wrap around Deck. Finished Basement, almost same size as home, Surround Sound Built in. Close to Trails and Hiking Plus so much MORE. Call for your private showing today!