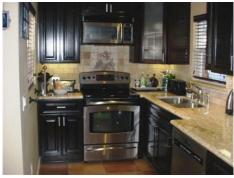

## \$ 237,000

Super Sharp Remodeled Gated Cabin! Home has been Completely RENOVATED. Brand New Kitchen Cabinets, Granite Counter Tops, Stainless Steel Appliances, Crown Moldings, Under Cabinet Lighting, Wrap around Deck. Finished Basement, almost same size as home, Surround Sound Built in. Close to Trails and Hiking Plus so much MORE. Call for your private showing today!