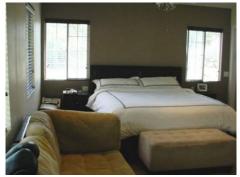

## \$ 237,000

Super Sharp Remodeled Gated Cabin! Home has been Completely RENOVATED. Brand New Kitchen Cabinets, Granite Counter Tops, Stainless Steel Appliances, Crown Moldings, Under Cabinet Lighting, Wrap around Deck. Finished Basement, almost same size as home, Surround Sound Built in. Close to Trails and Hiking Plus so much MORE. Call for your private showing today!