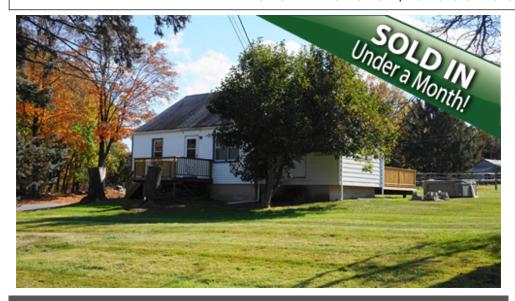

## Home with Horse Barn, Pasture & more!

## \$ 239,000

Best Priced horse property close to NYC diamond in the rough! Sarah Wells Trail location with 5 acres and huge potential! Ranch style cape cod with full walk up attic that could easily be converted to living space. Hardwood flooring, replacement windows, furnace 2008, and new decks! Home offers eat-in kitchen, formal dining room with slate tile flooring, living room and two bedrooms. Full basement with laundry and work area. Additional detached 2 car garage with walk-up. Horse barn with 2 stalls and run-in and electric, board fence and lots of potential! Easy access to trail station and commuting! Washingtonville Schools & Low taxes! Shown by appointment only! Call Debbie today 845-781-3420.