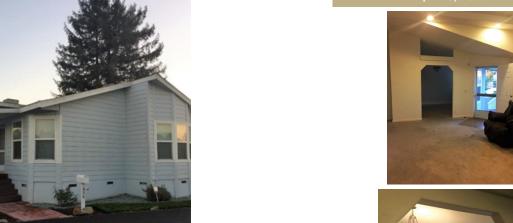

## 236 Pear Ln, Santa Rosa, CA 95407

» Beds: 3 | Baths: 3 Full

» MLS #: 21626180

» Mobile/Manufactured | 1,552 ft<sup>2</sup>

» Large kitchen with breakfast nook; separate dining

» Master suite; bath has sunken tub and separate shower

## CENTURY 21<sub>®</sub>

CENTURY 21 Epic 7301 Camino Colegio Rohnert Park, CA 94928 (707) 584-7500

Well maintained manufactured home in all ages park. Home features over 1550 sq ft of liv space. 3 beds, 2 baths, large kit w/ breakfast nook and separate din room and the fridge stays. Indoor laundry room includes the washer & dryer. Master bedroom features on-suite bathroom with oval sunken tub and separate shower. Covered carport fits 2 cars w/room to spare. Park amenities include a club house and play ground.