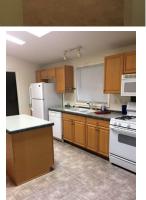

## 236 Pear Ln, Santa Rosa, CA 95407

» Beds: 3 | Baths: 3 Full

» MLS #: 21626180

» Mobile/Manufactured | 1,552 ft<sup>2</sup>

» Large kitchen with breakfast nook; separate dining

» Master suite; bath has sunken tub and separate shower

## CENTURY 21<sub>®</sub>

CENTURY 21 Epic 7301 Camino Colegio Rohnert Park, CA 94928 (707) 584-7500

Well maintained manufactured home in all ages park. Home features over 1550 sq ft of liv space. 3 beds, 2 baths, large kit w/ breakfast nook and separate din room and the fridge stays. Indoor laundry room includes the washer & dryer. Master bedroom features on-suite bathroom with oval sunken tub and separate shower. Covered carport fits 2 cars w/room to spare. Park amenities include a club house and play ground.