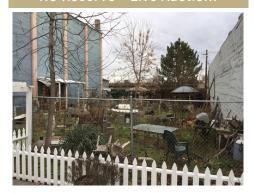

## Vacant Lot - No Min. bid!

## 135 W Coe Ave., Stanfield, OR 97875

- MLS #: 17307488
   Land | Lot: 5,000 ft²
- » Vacant lot adjacent (West) to 105 S. Main Street
- » Another successful Auction!
- » In the heart of Stanfield, OR between Hermiston and Pendleton, OR
- » More Info: 135WCoeAve.WillSellAtAuction.com