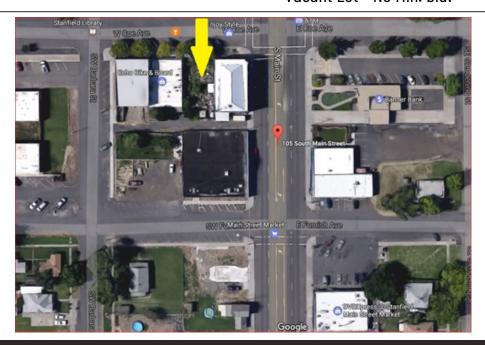

## Vacant Lot - No Min. bid!

## 135 W Coe Ave., Stanfield, OR 97875

- MLS #: 17307488
   Land | Lot: 5,000 ft²
- » Vacant lot adjacent (West) to 105 S. Main Street
- » Another successful Auction!
- » In the heart of Stanfield, OR between Hermiston and Pendleton, OR
- » More Info: 135WCoeAve.WillSellAtAuction.com