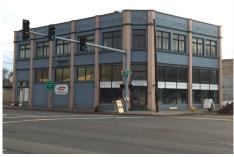

## 135 W Coe Ave., Stanfield, OR 97875

- MLS #: 17307488
   Land | Lot: 5,000 ft²
- » Vacant lot adjacent (West) to 105 S. Main Street
- » Another successful Auction!
- » In the heart of Stanfield, OR between Hermiston and Pendleton, OR
- » More Info: 135WCoeAve.WillSellAtAuction.com