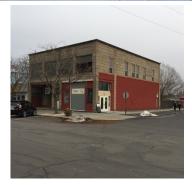

## 135 W Coe Ave., Stanfield, OR 97875

- MLS #: 17307488
   Land | Lot: 5,000 ft²
- » Vacant lot adjacent (West) to 105 S. Main Street
- » Another successful Auction!
- » In the heart of Stanfield, OR between Hermiston and Pendleton, OR
- » More Info: 135WCoeAve.WillSellAtAuction.com