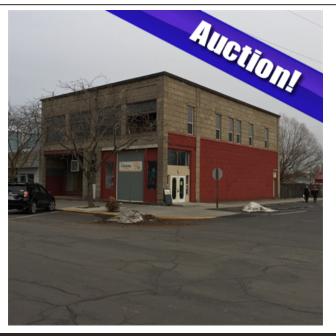

### **Commercial Building**

# 165 West Coe Ave., Stanfield, OR 97875

#### » MLS #: 17338721

- » Commercial | 7,000 ft<sup>2</sup> | Lot: 5,000 ft<sup>2</sup>
- » Unique Opportunity to own this Historic building
- » Two retail spaces and a second floor too!
- » Additional basement space for storage
- » More Info: 165WestcoeAve.WillSellAtAuction.com

## Auction Nov. 28th @ 1pm with a low Minimum Bid of \$65,000

This property has three spaces to lease; one is occupied with a happy tenant, and half the building is a vacant great retail storefront. The third space is upstairs and ready for renovation.