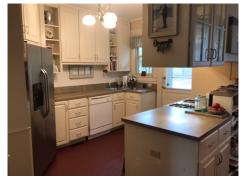

## \$ 242,500

This home is in the middle of Auburn and 1.4 miles to the stadium! Close to everything in downtown Auburn with the charm of an older home. Three bedrooms and two bathrooms. One bathroom has been remodeled. Wood burning fireplace in the master bedroom. 10 foot smooth ceilings and molding around all of the doors and windows. The entire home is brick. The roof was replaced in 2008. New heat pump in 2012. The original wood floors are throughout the house. Enjoy the huge shaded deck and back yard that is completely fenced. A one car garage is currently used for storage. There is so much potential with the large yard in the front and back. The current family has outgrown the house after close to 15 years!