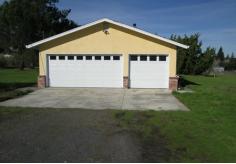

## 5325 Quayle Ln, Sebastopol, CA 95472

- » Beds: 3 | Baths: 2 Full
- » Single Family | 1,400 ft<sup>2</sup> | Lot: 109,336 ft<sup>2</sup> (2.51 acres)
- » 2.51 level acres
- » Single level home
- » 3 car garage
- » More Info: 5325QuayleLn.Listing.Site

Country living at it's finest. 3 bed/2 ba home w/3 car garage (1 stall has an old photo dark room which can be removed)Home is located on 2.51 level acres. Property is fenced and cross fenced. The lot is deceiving because of cross fencing,look past cross fence to perimeter fencing. Perfect for animals,garden,4-H projects, etc. Clean and interior freshly painted. New floor coverings. Kitchen features a stainless steel refrigerator and double oven.