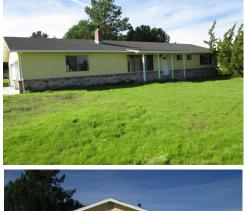

## 5325 Quayle Ln, Sebastopol, CA 95472

- » Beds: 3 | Baths: 2 Full
- » Single Family | 1,400 ft<sup>2</sup> | Lot: 109,336 ft<sup>2</sup> (2.51 acres)
- » 2.51 level acres
- » Single level home
- » 3 car garage
- » More Info: 5325QuayleLn.Listing.Site

Country living at it's finest. 3 bed/2 ba home w/3 car garage (1 stall has an old photo dark room which can be removed)Home is located on 2.51 level acres. Property is fenced and cross fenced. The lot is deceiving because of cross fencing,look past cross fence to perimeter fencing. Perfect for animals,garden,4-H projects, etc. Clean and interior freshly painted. New floor coverings. Kitchen features a stainless steel refrigerator and double oven.