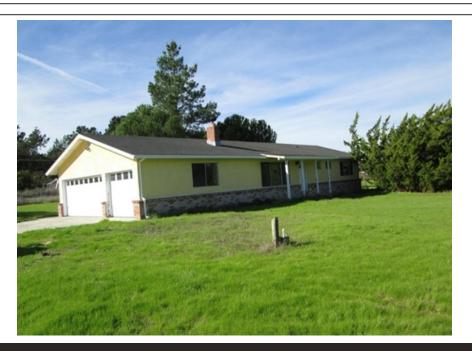

## 5325 Quayle Ln, Sebastopol, CA 95472

- » Beds: 3 | Baths: 2 Full
- » Single Family | 1,400 ft<sup>2</sup> | Lot: 109,336 ft<sup>2</sup> (2.51 acres)
- » 2.51 level acres
- » Single level home
- » 3 car garage
- » More Info: 5325QuayleLn.Listing.Site

Country living at it's finest. 3 bed/2 ba home w/3 car garage (1 stall has an old photo dark room which can be removed)Home is located on 2.51 level acres. Property is fenced and cross fenced. The lot is deceiving because of cross fencing,look past cross fence to perimeter fencing. Perfect for animals,garden,4-H projects, etc. Clean and interior freshly painted. New floor coverings. Kitchen features a stainless steel refrigerator and double oven.