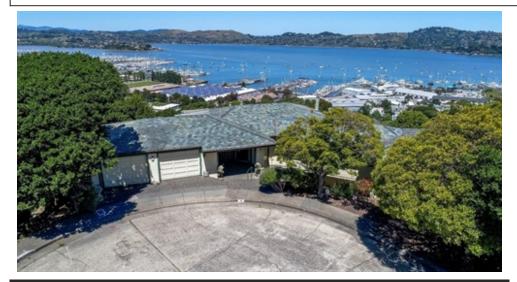

## 4 Laurel Ln, Sausalito, CA 94965

» Beds: 4 | Baths: 3 Full, 1 Half

» MLS #: 21709521

» Single Family |  $3,057 \text{ ft}^2$  | Lot: 22,499 ft<sup>2</sup> (0.52 acres)

» 280-degree views of the bay

» 2,000 square feet of decks and gazebo

## CENTURY 21<sub>°</sub>

CENTURY 21 Epic 7301 Camino Colegio Rohnert Park, CA 94928 (707) 584-7500

A truly unique Bayview Estate on a desirable court location with plenty privacy and parking. Home features approx 3,057 sq ft of liv space, with 4 bed/3.5 ba and sits on a generous .5165 acre lot. Whether you are cooking in the gourmet kit or relaxing in the liv/famly rm, you're sure to enjoy the 280-degree bay views, w/o the interference of roof tops, or sit out on your 2,000 sq. ft. tile & slate decks/gazebo. Home features a elevator.