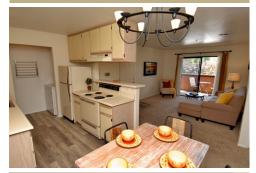

## **CENTURY 21**<sub>®</sub>

CENTURY 21 Epic 7301 Camino Colegio Rohnert Park, CA 94928 (707) 584-7500

Desirable upper end unit in WINDSONG. A short distance to SSU & the new SMART train depot. Complex offers just so many amenities, pool, hot tub, club house, work out room & tennis courts. Two bedroom unit with two FULL bathrooms. Nice floor plan for a roommate situation. Recently refreshed, full sized laundry in unit, lovely eastern facing patio w/storage shed. Detached one car garage PLUS covered parking space w/ample guest parking. Just move in!