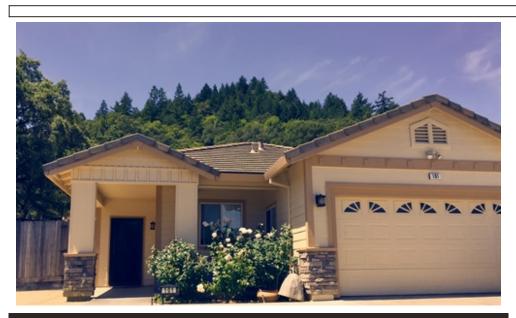

## 101 Timber Ridge Ct, Cloverdale, CA 95425

- » Beds: 4 | Baths: 2 Full
- » MLS #: 21712530
- » Single Family | 1,800 ft<sup>2</sup> | Lot: 9,583 ft<sup>2</sup>
- » Fabulous outdoor space
- » Great details throughout
- » More Info: 101TimberRidgeCtCloverdale.Listing.Site

## **CENTURY 21**<sub>0</sub>

CENTURY 21 Epic 7301 Camino Colegio Rohnert Park, CA 94928 (707) 584-7500

Tasteful single story, 4 bed/2 bath approx 1800 sq ft home on about a 1/4 acre lot. RV parking, outdoor BBQ area, hot tub w/gazebo, many fruit trees & backyard privacy. Truly a special home!