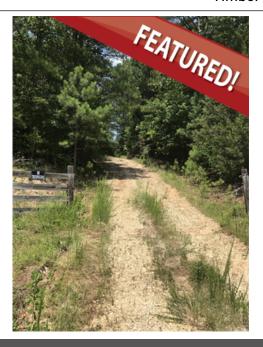

## 2139 Williams Br Rd, Toccoa, GA 30577

- » MLS #: 8204732
- » Agriculture | Lot: 171.76 acres
- » 172 acres of 28 year old mixed timber with good access on paved road
- » Almost 1/2 of the property fronts on Leatherwood Creek
- » Deer, Turkey, Bear, squirrels, ducks, camping, hiking....
- » More Info: TimberTimeinFranklin.lsForSale.com

## \$ 430,000

Recreational or Timber - maybe even future development - this is a great tract of land with a creek around almost 70 percent of the property. 272 acres with deer, turkey, ducks, and plenty of room to roam. Internal road system, good paved road access to entry point, 25+ years of growth ready for the first thinning - what could be better?