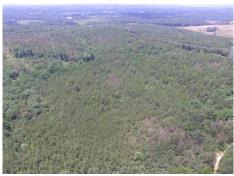

## 2139 Williams Br Rd, Toccoa, GA 30577

- » MLS #: 8204732
- » Agriculture | Lot: 171.76 acres
- » 172 acres of 28 year old mixed timber with good access on paved road
- » Almost 1/2 of the property fronts on Leatherwood Creek
- » Deer, Turkey, Bear, squirrels, ducks, camping, hiking....
- » More Info: TimberTimeinFranklin.lsForSale.com

## \$ 430,000

Recreational or Timber - maybe even future development - this is a great tract of land with a creek around almost 70 percent of the property. 272 acres with deer, turkey, ducks, and plenty of room to roam. Internal road system, good paved road access to entry point, 25+ years of growth ready for the first thinning - what could be better?

How about being minutes to I-85, Commerce - Toccoa, or just over an hour to Atlanta or further up the road in Greenville? The timber does need thinning, then in 15 years be ready for your payoff with beautiful pole timber. It is possible!