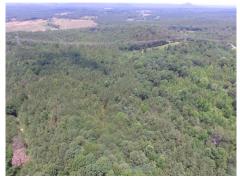

## 2139 Williams Br Rd, Toccoa, GA 30577

- » MLS #: 8204732
- » Agriculture | Lot: 171.76 acres
- » 172 acres of 28 year old mixed timber with good access on paved road
- » Almost 1/2 of the property fronts on Leatherwood Creek
- » Deer, Turkey, Bear, squirrels, ducks, camping, hiking....
- » More Info: TimberTimeinFranklin.lsForSale.com

## \$ 430,000

Recreational or Timber - maybe even future development - this is a great tract of land with a creek around almost 70 percent of the property. 272 acres with deer, turkey, ducks, and plenty of room to roam. Internal road system, good paved road access to entry point, 25+ years of growth ready for the first thinning - what could be better?

How about being minutes to I-85, Commerce - Toccoa, or just over an hour to Atlanta or further up the road in Greenville? The timber does need thinning, then in 15 years be ready for your payoff with beautiful pole timber. It is possible!