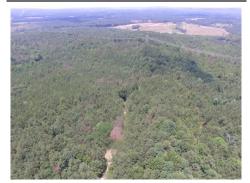

## 2139 Williams Br Rd, Toccoa, GA 30577

- » MLS #: 8204732
- » Agriculture | Lot: 171.76 acres
- » 172 acres of 28 year old mixed timber with good access on paved road
- » Almost 1/2 of the property fronts on Leatherwood Creek
- » Deer, Turkey, Bear, squirrels, ducks, camping, hiking....
- » More Info: TimberTimeinFranklin.lsForSale.com

## \$ 430,000

Recreational or Timber - maybe even future development - this is a great tract of land with a creek around almost 70 percent of the property. 272 acres with deer, turkey, ducks, and plenty of room to roam. Internal road system, good paved road access to entry point, 25+ years of growth ready for the first thinning - what could be better?

How about being minutes to I-85, Commerce - Toccoa, or just over an hour to Atlanta or further up the road in Greenville? The timber does need thinning, then in 15 years be ready for your payoff with beautiful pole timber. It is possible!