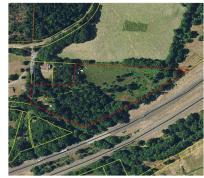

## 188 Pisqually Lane, Azalea, OR 97410

- » Land | Lot: 11.64 acres
- » Over 1100 feet of Interstate 5 Frontage
- » Level land just off of Exit 86 on Southbound lane
- » 11.64 Acre parcel with frontage on I-5
- » Minimum Bid \$50,000.00
- » More Info: 188PisquallyLane.WillSellAtAuction.com

11.64 Acres with I-5 Frontage Azalea, OR

Property #: TAS170810

Auction Date: Bidding Closes August 14th - 12:01 PM PST

Inenactions Driva-by Anytima