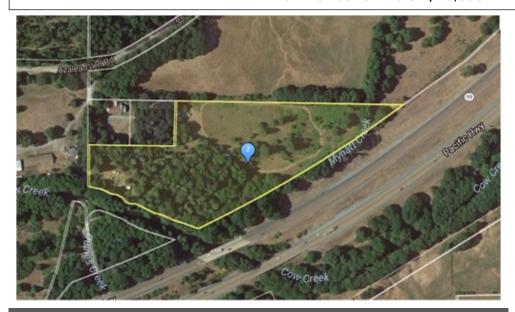

## 188 Pisqually Lane, Azalea, OR 97410

- » Land | Lot: 11.64 acres
- » Over 1100 feet of Interstate 5 Frontage
- » Level land just off of Exit 86 on Southbound lane
- » 11.64 Acre parcel with frontage on I-5
- » Minimum Bid \$50,000.00
- » More Info: 188PisquallyLane.WillSellAtAuction.com

11.64 Acres with I-5 Frontage Azalea, OR

Property #: TAS170810

Auction Date: Bidding Closes August 14th - 12:01 PM PST

Inenactions Driva-by Anytima