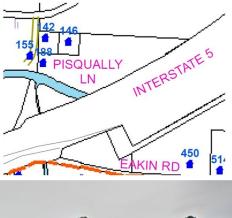

## 188 Pisqually Lane, Azalea, OR 97410

- » Land | Lot: 11.64 acres
- » Over 1100 feet of Interstate 5 Frontage
- » Level land just off of Exit 86 on Southbound lane
- » 11.64 Acre parcel with frontage on I-5
- » Minimum Bid \$50,000.00
- » More Info: 188PisquallyLane.WillSellAtAuction.com

11.64 Acres with I-5 Frontage Azalea, OR

Property #: TAS170810

Auction Date: Bidding Closes August 14th - 12:01 PM PST

Inenactions Driva-by Anytima