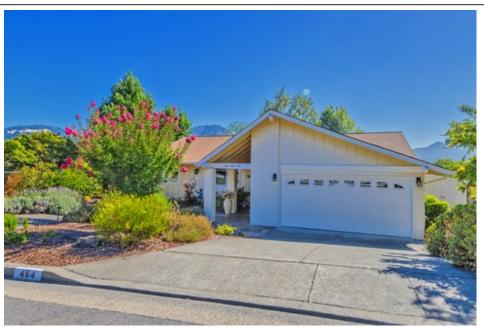

## 464 Oak Brook Court, Santa Rosa, CA 95409

- » Beds: 2 | Baths: 2 Full
- » MLS #: 21717831
- $_{\rm *}$  Single Family ~|~ 1,902  ${\rm ft}^2~~|~$  Lot: 10,019  ${\rm ft}^2$
- » Gorgeous views of Hood Mtn and Sugarloaf Ridge
- » Gourmet kitchen with high-end appliances
- » More Info: 4640akBrook.com

## \$ 895,000

Gorgeous views of Hood Mountain and the Sugarloaf Ridge! Gourmet kitchen has granite slab counter tops, a 6-burner Viking gas cooktop, double Viking ovens, built-in refrigerator, dishwasher, and trash compactor, wine cooler, and under cabinet lighting. Maple hardwood hand scraped flooring throughout the living room, family room, dining room, and kitchen. The large master suite leads out to the private deck to take in all the views. Both bathrooms have been extensively remodeled. Front and back yards are landscaped with drought-tolerant perennials and a drip system. Owner-maintained lot is fully fenced and has fig, pear, plum, and apple trees. Oakmont is an active-adult 55+ community with golf, swimming, tennis, hiking, and more, all in the heart of Sonoma County's wine country.