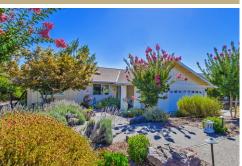

## \$ 895,000

Gorgeous views of Hood Mountain and the Sugarloaf Ridge! Gourmet kitchen has granite slab counter tops, a 6-burner Viking gas cooktop, double Viking ovens, built-in refrigerator, dishwasher, and trash compactor, wine cooler, and under cabinet lighting. Maple hardwood hand scraped flooring throughout the living room, family room, dining room, and kitchen. The large master suite leads out to the private deck to take in all the views. Both bathrooms have been extensively remodeled. Front and back yards are landscaped with drought-tolerant perennials and a drip system. Owner-maintained lot is fully fenced and has fig, pear, plum, and apple trees. Oakmont is an active-adult 55+ community with golf, swimming, tennis, hiking, and more, all in the heart of Sonoma County's wine country.