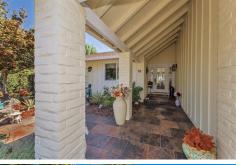

## \$ 895,000

Gorgeous views of Hood Mountain and the Sugarloaf Ridge! Gourmet kitchen has granite slab counter tops, a 6-burner Viking gas cooktop, double Viking ovens, built-in refrigerator, dishwasher, and trash compactor, wine cooler, and under cabinet lighting. Maple hardwood hand scraped flooring throughout the living room, family room, dining room, and kitchen. The large master suite leads out to the private deck to take in all the views. Both bathrooms have been extensively remodeled. Front and back yards are landscaped with drought-tolerant perennials and a drip system. Owner-maintained lot is fully fenced and has fig, pear, plum, and apple trees. Oakmont is an active-adult 55+ community with golf, swimming, tennis, hiking, and more, all in the heart of Sonoma County's wine country.