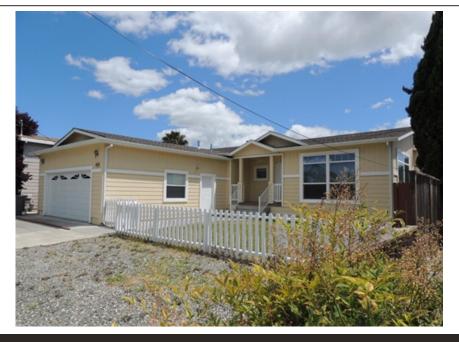

## \$ 529,900

## 1850 Hearn Ave, Santa Rosa, CA 95407

- » Beds: 3 | Baths: 2 Full
- » MLS #: 21710464
- $_{\rm *}$  Single Family | 1,897 ft  $^2$  | Lot: 6,534 ft  $^2$
- » Single level
- » Newly updated
- » More Info: 1850HearnAveSantaRosa.Listing.Site

## **CENTURY 21**°

CENTURY 21 Epic 7301 Camino Colegio Rohnert Park, CA 94928 (707) 584-7500

Newly updated single level 2007 built home. Floor plan has 3bd, 2ba, living rm, family rm & dining area. Mstr bdrm w/ walk-in closet, mstr barm w/ soaking tub & separate shower. Kitchen features new updated stainless steel appliances, granite counters & lots of cabinets. Covered back deck & spacious patio to entertain & enjoy year-round. Large 2-car gar & addn'l pkg. Close to shopping, entertainment, & easy access to Hwy 101. Clear Pest (sect I)!