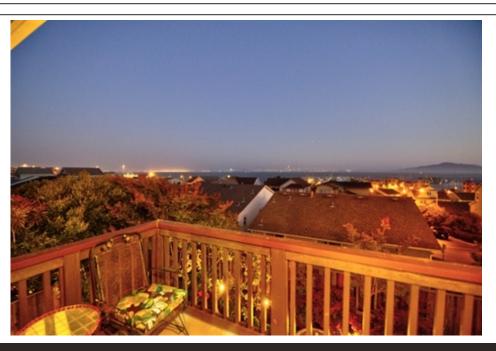

## 200 Seaview Dr, Point Richmond , CA 94801

- » Beds: 3 | Baths: 2 Full, 1 Half
- » MLS #: 21715125
- » Single Family | 2,616 ft<sup>2</sup> | Lot: 3,655 ft<sup>2</sup>
- » Spectacular unobstructed bay view
- » Finest upgrades to home from builder
- » More Info: 200SeaviewDrPointRichmond.Listing.Site

## **CENTURY 21**<sub>0</sub>

CENTURY 21 Epic 7301 Camino Colegio Rohnert Park, CA 94928 (707) 584-7500 \$ 1,200,000

Stunning hm w/many of the finest upgrades available from the builder. The home has spectacular unobstructed Bay Views & has many types of rec activities nearby. Including the Richmond Yacht Club,Brickyard Cove Marina,golf courses,fine din, entertainment & BART to Oak, SF and beyond. The main level hosts kit, w/ cherry cabinetry,granite slab counter-tops,GE Monogram SS appl,fam room w/carpeting.The home sits on a premium lot & magnificent upgrades