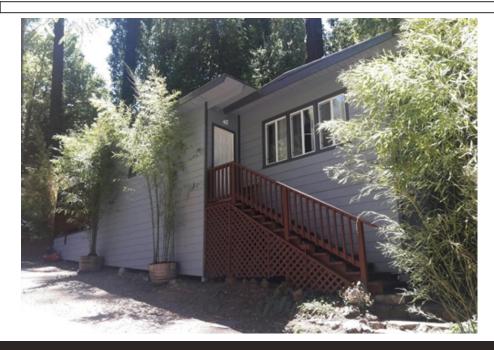

## 14477 Memory Ln, Guerneville, CA 95446

Beds: 1 | Baths: 1 Full

MLS #: 21714108

Single Family | 772 ft<sup>2</sup> | Lot: 4,948 ft<sup>2</sup>

**Great Rio Nido location** 

Many recent updates

» More Info: 14477MemoryLn.Listing.Site

## **CENTURY 21**<sub>®</sub>

(707) 584-7500

Stylish Russian River retreat! Many recent upgrades throughout. Desirable Rio Nido above flood location, on city water and sewer.