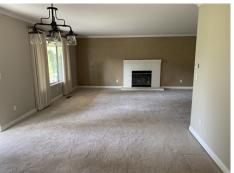

## RENTED

Lovely 3bd/2b home located on the golf course. Gas fireplace in living room. Dining room off the kitchen, brand new double oven. Freshly painted, hobby room and 2 car attached garage. Back patio has wonderful views of Oakmont's golf course. Tons of storage. This is one of the largest model at 2025+/- sqft