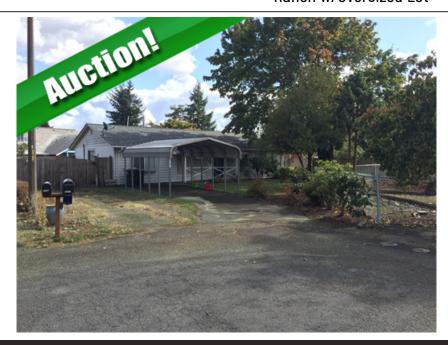

## Ranch w/Oversized Lot

## 1017 NW Kingsview Court, Yelm, WA 98597

- » Beds: 3 | Baths: 1 Full
- » Single Family |  $1,680 \text{ ft}^2$  | Lot:  $12,632 \text{ ft}^2$
- » Well equipped home
- » Ductless Air Conditioning
- » Walk in tub
- » More Info: 1017NWKingsviewCt.WillSellAtAuction.com

## Live Public Auction

This fantastic home will sell at auction on Oct. 28th @ 1pm