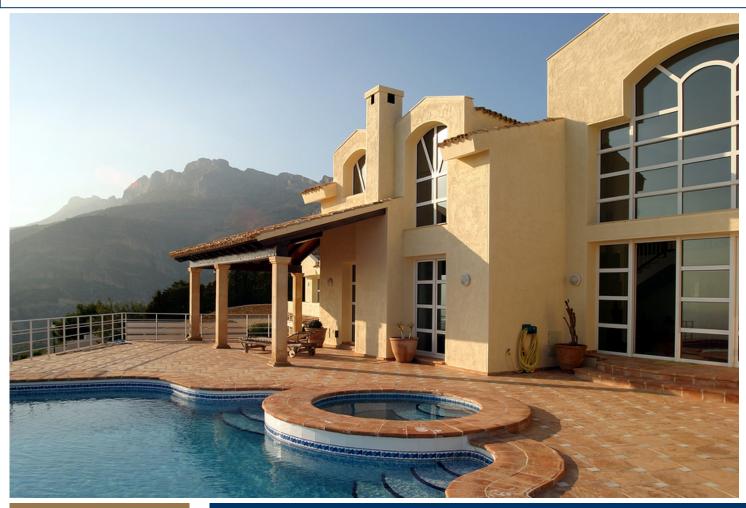

## 1820 Empire Industrial Ct., Santa Rosa, CA 95405

» Beds: 4 | Baths: 2 Full, 1 Half

MLS #: 123456
Units | 2,495 ft²

» Must See!

» Add Features Here

» More Info: 2210Maple.IsForSale.com

Brand New 13,600 SF Multi Tenant Retail Center on approximately 1.5 Acre of land. Anchored by HEB Supermarket, Stucco Building, Limestone accents Concrete Parking lot.. Great visibility. 75% leased. Among the Tenants are Citi Financial (2 spacaes), TMobile, Pocket, Wingstop and others National and Regional franchise Tenants all with NNN 5 year Guaranteed leases with a 10% increase on the renewal options. Mission Park Plaza includes a Monument Signage along FM 495, next to Church's and Long John Silver. This is a sample site from Properties Online.