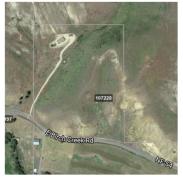

## 64273 E Birch Creek, Pilot Rock, OR 97868

- » Beds: 4 | Baths: 2 Full
- » MLS #: 18034517
- » Single Family | 2,712 ft<sup>2</sup> | Lot: 728 acres
- » 728 acres of property Privacy or Hunting
- » Two parcels available 28 acres and 700 acres
- » More Info: 64273EBirchCreek.WillSellAtAuction.com

## <mark>April 8th @ 2pm (PST)</mark>

728 acres available for your bidding! All selling with "No Reserve" to the highest bidder(s) regardless of price!

- -28 acre parcel with a very Nice "Valley Mansion" 2712sq.ft. home.
- -700 acres with a rustic Cabin 600sq.ft. Privacy abounds here, with plenty of Hunting and Open Range acreage.