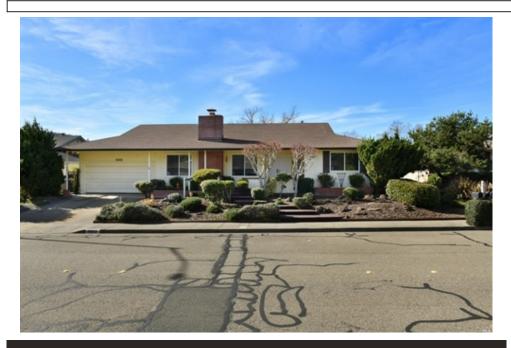

## 8853 Oakmont Drive, Santa Rosa, CA 95409

» Beds: 2 | Baths: 2 Full

» MLS #: 21802297

» Single Family |  $1,700 \text{ ft}^2$  | Lot:  $8,298 \text{ ft}^2$ 

- » Beautiful views of the 12th Fairway of the East Golf Course from this Manzanita
- » Newer carpets, paint, dual pane windows & sliders, smooth ceilings, partially updated quest bath
- » More Info: 88530akmont.Listing.Site

CENTURY 21 EPIC Valley of the Moon 6580 Oakmont Drive Santa Rosa, CA 95409

Beautiful views of the 12th fairway of the east golf course from this expanded Manzanita floor plan. Newer carpets, paint, dual pane windows & sliders, smooth ceilings, partially updated guest bath. Large family room plus bonus room in addition to two bedrooms. Central air & heat. Owner-maintained lot with beautiful rose bushes! Oakmont is an active adult 55+ community with golf, swimming, tennis, hiking, and more in Sonoma County's wine country.