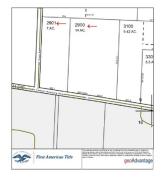

## 17845 NE Hwy 240, Newberg, OR 97132

» Beds: 3 | Baths: 2 Full» MLS #: 18253298

» Farm/Ranch

- » 7 Acres, Plus Adjacent 14 Acres Sold Separately
- » Chehalem Creek Runs through Property
- » More Info: 17845NEHwy240.WillSellAtAuction.com

## TWO PROPERTIES UP FOR AUCTION!

Bring your horses, cows, alpacas, or other livestock to this level, fenced 7 acres at the corner of Hwy 240 and Dopp Road in Newberg. Adjacent 14 acres with 2 outbuildings and 2000 manufactured home is also available. Older 1987 manufactured home has been decommissioned, and has no value.