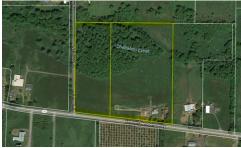

## 17845 NE Hwy 240, Newberg, OR 97132

» Beds: 3 | Baths: 2 Full» MLS #: 18253298

» Farm/Ranch

- » 7 Acres, Plus Adjacent 14 Acres Sold Separately
- » Chehalem Creek Runs through Property
- » More Info: 17845NEHwy240.WillSellAtAuction.com

## TWO PROPERTIES UP FOR AUCTION!

Bring your horses, cows, alpacas, or other livestock to this level, fenced 7 acres at the corner of Hwy 240 and Dopp Road in Newberg. Adjacent 14 acres with 2 outbuildings and 2000 manufactured home is also available. Older 1987 manufactured home has been decommissioned, and has no value.