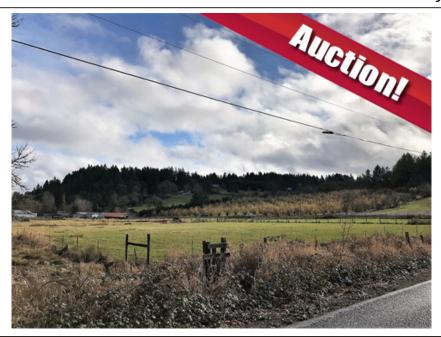

## 21 acres of Land in Newberg

## 17845 NE Hwy 240, Newberg, OR 97132

» Beds: 3 | Baths: 2 Full» MLS #: 18253298

» Farm/Ranch

- » 7 Acres, Plus Adjacent 14 Acres Sold Separately
- » Chehalem Creek Runs through Property
- » More Info: 17845NEHwy240.WillSellAtAuction.com

## TWO PROPERTIES UP FOR AUCTION!

Bring your horses, cows, alpacas, or other livestock to this level, fenced 7 acres at the corner of Hwy 240 and Dopp Road in Newberg. Adjacent 14 acres with 2 outbuildings and 2000 manufactured home is also available. Older 1987 manufactured home has been decommissioned, and has no value.