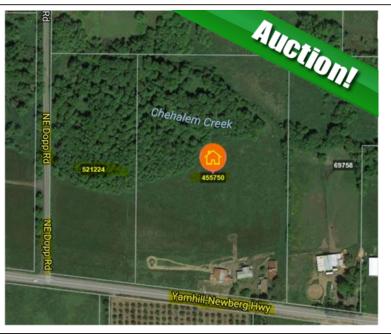

## Bare Land in Newberg

## 17845 NE Hwy 240, Newberg, OR 97132

- » Beds: 3 | Baths: 2 Full
- » MLS #: 18040742
- » Single Family | 1,944 ft<sup>2</sup> | Lot: 21 acres
- » 14 Acres, Plus an adjacent 7 acres sold separatley
- » 2000 Triple Wide Manufactured Home
- » More Info: 17845NEHwy240Newberg.WillSellAtAuction.com

## Two Properties for Auction!

Bring your horses, cows, alpacas, or other livestock to this level, fenced 14 acres with 2 outbuildings and 2000 manufactured home. Older 1987 manufactured home has been decommissioned, and has no value. Adjacent 7 acres is also available.