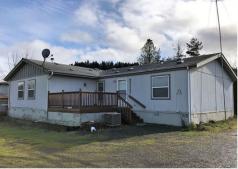

## 17845 NE Hwy 240, Newberg, OR 97132

- » Beds: 3 | Baths: 2 Full
- » MLS #: 18040742
- » Single Family | 1,944 ft<sup>2</sup> | Lot: 21 acres
- » 14 Acres, Plus an adjacent 7 acres sold separatley
- » 2000 Triple Wide Manufactured Home
- » More Info: 17845NEHwy240Newberg.WillSellAtAuction.com

## Two Properties for Auction!

Bring your horses, cows, alpacas, or other livestock to this level, fenced 14 acres with 2 outbuildings and 2000 manufactured home. Older 1987 manufactured home has been decommissioned, and has no value. Adjacent 7 acres is also available.