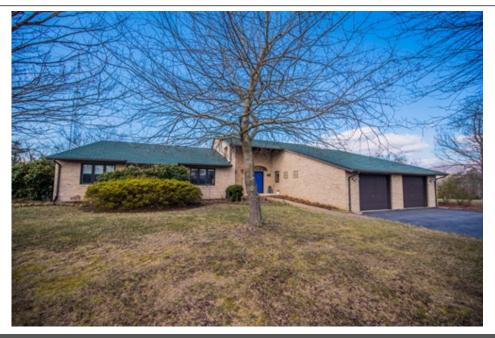

## Updated & Exquisite Home

## 342 Girl Scout Drive, Hedgesville, WV 25427

- » Beds: 3 | Baths: 3 Full, 1 Half
- » MLS #: BE10179359
- » Single Family | 3,209 ft<sup>2</sup> | Lot: 26.18 acres
- » Contemporary Brick Rancher with Gorgeous Mountain Views
- » 26+ Acres with deeded Lake Access
- » More Info: 342GirlScoutDrive.IsForSale.com

## \$ 499,900

Gorgeous contemporary rancher with all brick construction, 26+ acres, Lake Access community. This home was remodeled in 2010, has hardwoods and tile throughout the sprawling 3000+ main level. Master en suite boasts bidet and sauna to pamper the owners. Large closets, sunken living room, library, separate dining room. Gourmet kitchen with upgraded appliances and pantry room. Artesian well on lot.