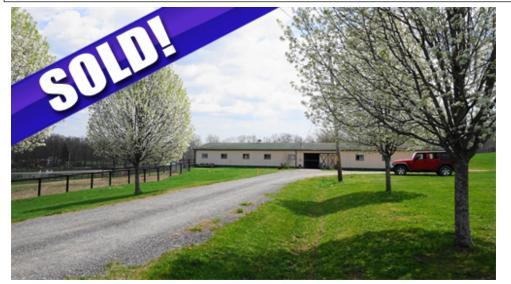

## 60 Acre Horse Farm & Dream Home Building Potential

## \$ 600,000

NEW PRICE!Sub-dividable for multi-dwelling or investor.

AMAZING LAND & SPECTACULAR VIEW of the RIDGE!Easily ORGANIC FARM prospect for tillable crops farm to table concept! Buyer has potential to build DREAM HOME or HOMES in so many areas! Almost 60 acres of pasture, rolling hills, fantastic outdoor arena 200x300, and farm complex. Fenced pastures (8 fields & 3 small paddocks) and 4 run-in sheds, 2 wells, RV hook-up, barn with 25 stalls 12x12, wash stall, grooming stall, office, tack room, bathroom, and more. Electric in barn redone 2009, well holding tank 2015, electric heater 2016,hot water heater 2009,& seller has information for lot building plans and access driveway in place. Easy access to area amenities, horse venues, medical, casinos and commuting. Working business and shown by appointment only. AG. Exemption! Call Debbie Schiraldi direct 845-781-3420