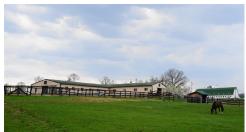

## \$ 600,000

NEW PRICE!Sub-dividable for multi-dwelling or investor.

AMAZING LAND & SPECTACULAR VIEW of the RIDGE!Easily ORGANIC FARM prospect for tillable crops farm to table concept! Buyer has potential to build DREAM HOME or HOMES in so many areas! Almost 60 acres of pasture, rolling hills, fantastic outdoor arena 200x300, and farm complex. Fenced pastures (8 fields & 3 small paddocks) and 4 run-in sheds, 2 wells, RV hook-up, barn with 25 stalls 12x12, wash stall, grooming stall, office, tack room, bathroom, and more. Electric in barn redone 2009, well holding tank 2015, electric heater 2016,hot water heater 2009,& seller has information for lot building plans and access driveway in place. Easy access to area amenities, horse venues, medical, casinos and commuting. Working business and shown by appointment only. AG. Exemption! Call Debbie Schiraldi direct 845-781-3420