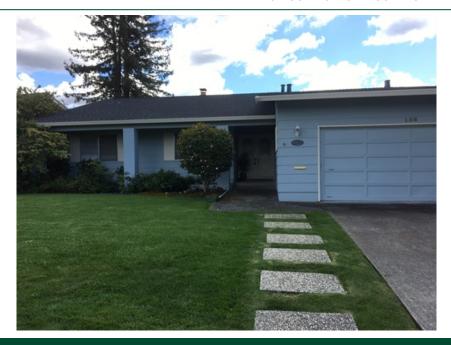

## Sweet Home In Oakmont

## 138 Valley Oaks Drive, Santa Rosa, CA 95409

» Deposit: 3600

» Beds: 2 | Baths: 2 Full
 » Single Family | 1,575 ft²

- » 2 bedroom plus den, 2 bath Redwood Model home
- » Gas fireplace in living room
- » More Info: 138ValleyOaks.Listing.Site

## RENTED

2bd + den/2ba Redwood model home located in Oakmont. This home as carpet throughout and gas fire place in living room. Kitchen has an electric stove, eating nook and bay window. This home has a fenced yard. Two-car attached garage. Small dog ok with an additional deposit.