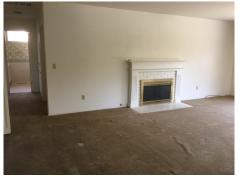

## 138 Valley Oaks Drive, Santa Rosa, CA 95409

» Deposit: 3600

» Beds: 2 | Baths: 2 Full
 » Single Family | 1,575 ft²

- » 2 bedroom plus den, 2 bath Redwood Model home
- » Gas fireplace in living room
- » More Info: 138ValleyOaks.Listing.Site

## RENTED

2bd + den/2ba Redwood model home located in Oakmont. This home as carpet throughout and gas fire place in living room. Kitchen has an electric stove, eating nook and bay window. This home has a fenced yard. Two-car attached garage. Small dog ok with an additional deposit.