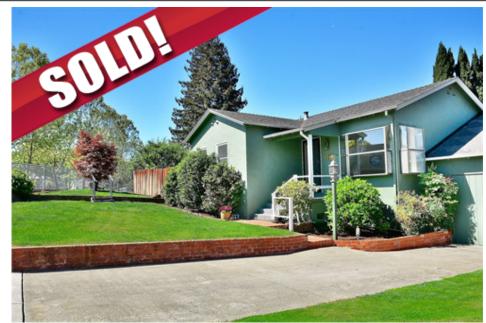

## Alta Heights Charmer

## 1085 East Ave, Napa, CA 94061

- » Beds: 3 | Baths: 1 Full
- » MLS #: 21811360
- » Single Family |  $1,159 \text{ ft}^2$  | Lot:  $7,206 \text{ ft}^2$
- » Corner Lot
- » New Carpet and some hardwood flooring
- » More Info: 1085EastAve.isforsale.com

Alta Heights Neighborhood

Charmer

Price has been reduced and the Seller is motivated, make an offer.

Located on a corner lot near Alta Heights Elementary school.

This property has a large basement freshly painted and would make a great workshop or wine storage. The interior was freshly painted and new carpets that lay over old oak floors. A great patio area for entertaining, and lots of on street parking. Property has had all the section one termite report work done.