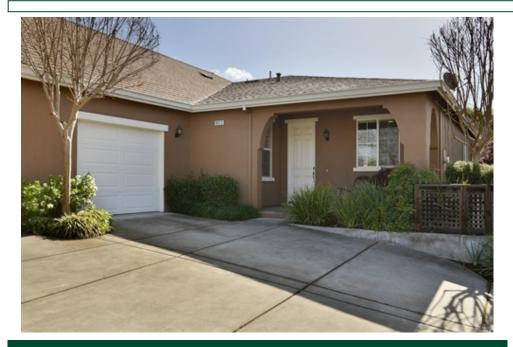

## 9013 Oak Trail Circle, Santa Rosa, CA 95409

» Deposit: 3900

» Beds: 2 | Baths: 2 Full
 » Single Family | 1,483 ft²

- » 2bd/2ba located in one of Oakmont's newest neighborhoods
- » Spacious, sun-filled living room with custom shelving
- » More Info: OakTrail.Listing.Site

## RENTED

Pristine 2bd/2ba home located in one of Oakmont's newest neighborhoods. This lovely home features a spacious, sun-filled living room with custom shelving, large kitchen with solid surface counters, gas stove & lots of cabinet storage. The spacious master bedroom has a walk-in closet while the master bath has dual sinks & stall shower. The large utility room also has lots of cabinets.