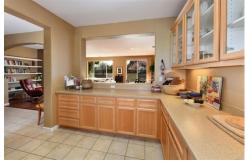

## RENTED

Pristine 2bd/2ba home located in one of Oakmont's newest neighborhoods. This lovely home features a spacious, sun-filled living room with custom shelving, large kitchen with solid surface counters, gas stove & lots of cabinet storage. The spacious master bedroom has a walk-in closet while the master bath has dual sinks & stall shower. The large utility room also has lots of cabinets.