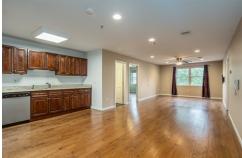

Building also features newly renovated gym/community room

This TOP floor condo is 1162 sq feet; 2 bed 2 full bath boasting a large open floor concept with gleaming hardwood floors, cherry wood cabinets, SS appliances.