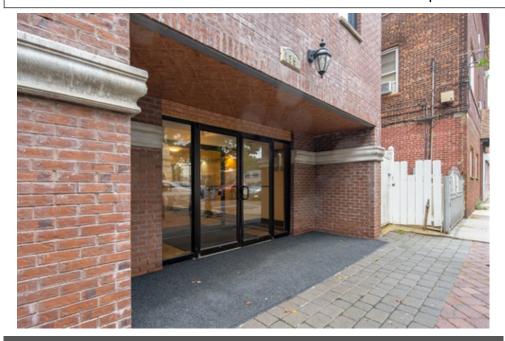

## Discover luxury at "The Spazio" in Union City!

This newer elevator building was exquisitely designed and impeccably kept. Building is located just minutes to NYC, on Weehawken/Union City border near Lincoln Tunnel, few blocks to the JFK Blvd East (Hudson River) and New York skyline views, and steps to restaurants, shopping center, parks and cafes.