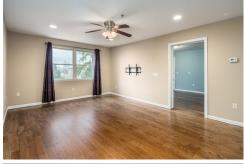

Building also features newly renovated gym/community room

This TOP floor condo is 1162 sq feet; 2 bed 2 full bath boasting a large open floor concept with gleaming hardwood floors, cherry wood cabinets, SS appliances.