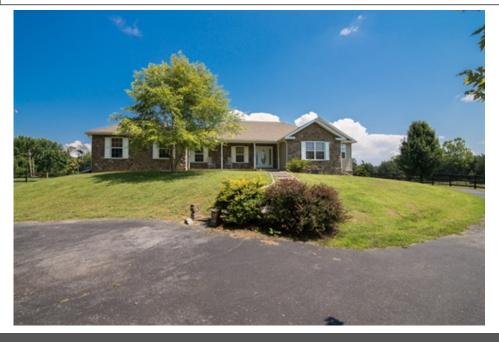

## 429 Azure Lane, Martinsburg, WV 25405

- » Beds: 4 | Baths: 3 Full
- » MLS #: BE10244404
- » Farm/Ranch | 3,454 ft<sup>2</sup> | Lot: 5.25 acres
- » 46 x 36 Center Aisle Barn w/ 5 stalls plus Tack Room
- » Loafing Shed, 3 fenced pastures
- » More Info: 429AzureLane.IsForSale.com

\$499,900

A A

Jennifer & Kerry Whitehead Mannen Sosa (304) 671-4599 (Kerry) (304) 886-3248 (Jennifer) (240) 461-2126 (Mannen) jenniferwhitehead@premiermove.com http://www.teamwhitehead.com

Contemporary Custom built rancher on Full Basement with In-Law/Apartment on Lower Level. 2 Full Kitchens, 2 Laundry, 2 gas firepla Separate private entrance for basement. Circular Driveway. Terrific horse property or farmette has 3 fenced pastures with Center Aisle Stable with 5 Stalls, Tack Room, Loafing Shed. Terrific Views. Must see!