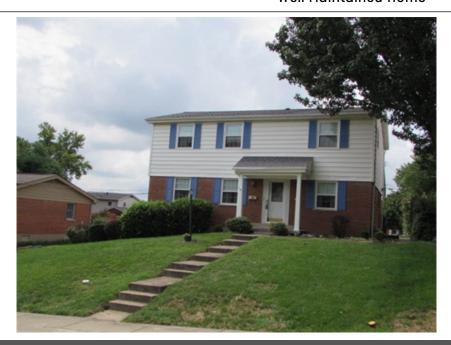

## **Well Maintained Home**

## 251 N. Ashbrook Circle, Lakeside Park, KY 41017

» Beds: 4 | Baths: 2 Full, 1 Half

» MLS #: 520951

» Single Family | 1,800 ft<sup>2</sup>

» Granite counters & Backsplash

» Stainless Appliances

» More Info: 251AshbrookCircle.lsForSale.com

## \$ 229,900

New price!! Clean and well maintained 4 bdrm, 2 1/2 bath two story home in Lakeside Park. Kitchen has recent upgrades. Granite countertop, tile backsplash, stainless appliances. Glistening hardwood floors. Formal living and dining rooms. Master bedroom has private bath. 1st floor family room with walkout to deck overlooking level rear yard. New roof shingles and replacement windows. Power awning over deck. Side entry garage. Quiet cul-de-sac street of well maintained homes. Easy access to I-275. Close to Crestview Hills Mall. Great house, great price!