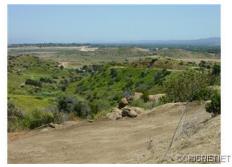

## 24109 Woolsey Canyon Rd, West Hills, CA 91304

» MLS #: F12018198

» Land | Lot: 125,493 ft<sup>2</sup> (2.88 acres)

- » Secluded & Private Parcel
- » VIEWS of City Lights & Hills
- » Utilities Available in Street
- » More Info: 24109WoolseyCanyonRd.IsForSale.com

## \$120,000

Amazing Views of City Lights and the Canyon/Mountains.Parcel is over 2.5 acres in Secluded neighborhood of Estate homes, downslope from street, Sewer in street! Plans are available to build a 4500sqft Dream Home