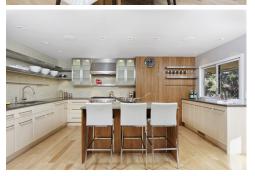

## \$ 3,150,000

fantastic modern sanctuary with remodel designed by renowned architect Harvey Hine is tucked away in an estate-like setting. The open living & kitchen spaces are the heart of the home w/beautiful light fixtures, appliances & finishes. The Master suite has great privacy w/walk thru library & office w/separate entry. Not a detail missed in the thoughtful modern design. Great oversized bedrooms and beautiful baths!Expand your experience even further to the decks, stone patio & detached studio!