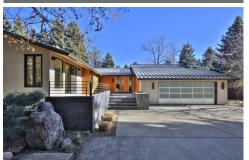

## Modern Oasis!

## 503 Kalmia Ave, Boulder, CO 80304

- » Beds: 5 | Baths: 3 Full, 1 Half, 1 Three-Quarter
- » MLS #: 870279
- » Single Family | 5,112 ft<sup>2</sup> | Lot: 24,794 ft<sup>2</sup> (0.57 acres)
- » Remodel designed by renowned architect Harvey Hine
- » An estate-like setting
- » More Info: 503KalmiaAve.IsForSale.com

## \$ 3,150,000

fantastic modern sanctuary with remodel designed by renowned architect Harvey Hine is tucked away in an estate-like setting. The open living & kitchen spaces are the heart of the home w/beautiful light fixtures, appliances & finishes. The Master suite has great privacy w/walk thru library & office w/separate entry. Not a detail missed in the thoughtful modern design. Great oversized bedrooms and beautiful baths!Expand your experience even further to the decks, stone patio & detached studio!