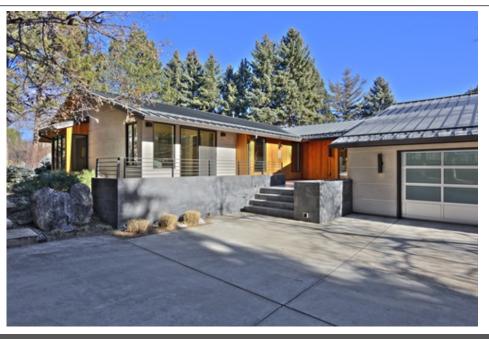

## Modern Oasis!

## 503 Kalmia Ave, Boulder, CO 80304

- » Beds: 5 | Baths: 3 Full, 1 Half, 1 Three-Quarter
- » MLS #: 870279
- » Single Family | 5,112 ft<sup>2</sup> | Lot: 24,794 ft<sup>2</sup> (0.57 acres)
- » Remodel designed by renowned architect Harvey Hine
- » An estate-like setting
- » More Info: 503KalmiaAve.IsForSale.com

## \$ 3,150,000

fantastic modern sanctuary with remodel designed by renowned architect Harvey Hine is tucked away in an estate-like setting. The open living & kitchen spaces are the heart of the home w/beautiful light fixtures, appliances & finishes. The Master suite has great privacy w/walk thru library & office w/separate entry. Not a detail missed in the thoughtful modern design. Great oversized bedrooms and beautiful baths!Expand your experience even further to the decks, stone patio & detached studio!