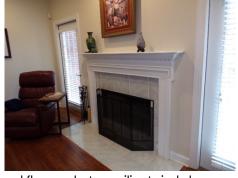

## \$ 334,500

A one level brick home with a two car garage and a split floor plan. The great room is open with hardwood floors and a tray ceiling to include a remote controlled ceiling fan. The fireplace is wood burning. The great room offers two access doors to the large deck. A formal dining room has hardwood floors, crown molding and a large window letting in the natural light. If you love large kitchens, this may be perfect! The granite counter space is amazing as well as the plentiful number of cabinets. The flooring in the kitchen and eat in area is also hardwood. The eat in area has access to the back deck as well. The master bedroom is on one side of the house with a good amount of space. Recessed lighting as well as 2 large windows overlooking the back yard. With the bathroom en suite there are 2 separate vanities, a tiled shower and a soaking tub. The huge laundry closet is in the separate lavatory room. The walk in closet is accessed through the bathroom. The additional 3 bedrooms are on the other side of the house and are all large with large closets, carpet and ceiling fans. Grove Hill boasts 2 neighborhood pools, a playground, a clubhouse and great green spaces and sidewalks. There are covenants and restrictions and the HOA fee is currently \$375 per year.