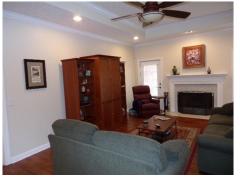

## \$ 334,500

A one level brick home with a two car garage and a split floor plan. The great room is open with hardwood floors and a tray ceiling to include a remote controlled ceiling fan. The fireplace is wood burning. The great room offers two access doors to the large deck. A formal dining room has hardwood floors, crown molding and a large window letting in the natural light. If you love large kitchens, this may be perfect! The granite counter space is amazing as well as the plentiful number of cabinets. The flooring in the kitchen and eat in area is also hardwood. The eat in area has access to the back deck as well. The master bedroom is on one side of the house with a good amount of space. Recessed lighting as well as 2 large windows overlooking the back yard. With the bathroom en suite there are 2 separate vanities, a tiled shower and a soaking tub. The huge laundry closet is in the separate lavatory room. The walk in closet is accessed through the bathroom. The additional 3 bedrooms are on the other side of the house and are all large with large closets, carpet and ceiling fans. Grove Hill boasts 2 neighborhood pools, a playground, a clubhouse and great green spaces and sidewalks. There are covenants and restrictions and the HOA fee is currently \$375 per year.