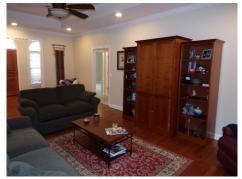

## \$ 334,500

A one level brick home with a two car garage and a split floor plan. The great room is open with hardwood floors and a tray ceiling to include a remote controlled ceiling fan. The fireplace is wood burning. The great room offers two access doors to the large deck. A formal dining room has hardwood floors, crown molding and a large window letting in the natural light. If you love large kitchens, this may be perfect! The granite counter space is amazing as well as the plentiful number of cabinets. The flooring in the kitchen and eat in area is also hardwood. The eat in area has access to the back deck as well. The master bedroom is on one side of the house with a good amount of space. Recessed lighting as well as 2 large windows overlooking the back yard. With the bathroom en suite there are 2 separate vanities, a tiled shower and a soaking tub. The huge laundry closet is in the separate lavatory room. The walk in closet is accessed through the bathroom. The additional 3 bedrooms are on the other side of the house and are all large with large closets, carpet and ceiling fans. Grove Hill boasts 2 neighborhood pools, a playground, a clubhouse and great green spaces and sidewalks. There are covenants and restrictions and the HOA fee is currently \$375 per year.