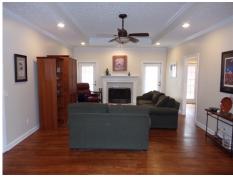

## \$ 334,500

A one level brick home with a two car garage and a split floor plan. The great room is open with hardwood floors and a tray ceiling to include a remote controlled ceiling fan. The fireplace is wood burning. The great room offers two access doors to the large deck. A formal dining room has hardwood floors, crown molding and a large window letting in the natural light. If you love large kitchens, this may be perfect! The granite counter space is amazing as well as the plentiful number of cabinets. The flooring in the kitchen and eat in area is also hardwood. The eat in area has access to the back deck as well. The master bedroom is on one side of the house with a good amount of space. Recessed lighting as well as 2 large windows overlooking the back yard. With the bathroom en suite there are 2 separate vanities, a tiled shower and a soaking tub. The huge laundry closet is in the separate lavatory room. The walk in closet is accessed through the bathroom. The additional 3 bedrooms are on the other side of the house and are all large with large closets, carpet and ceiling fans. Grove Hill boasts 2 neighborhood pools, a playground, a clubhouse and great green spaces and sidewalks. There are covenants and restrictions and the HOA fee is currently \$375 per year.