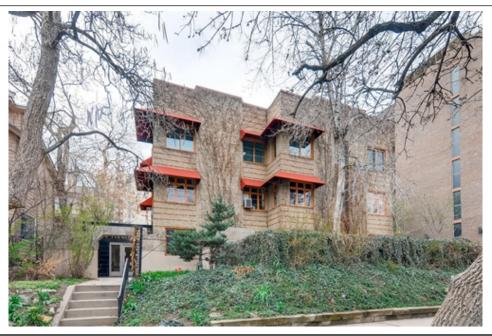

## Rare Washington Irving Condo

## 1029 N Pennsylvania St #3E, Denver, CO 80203

- » Beds: 2 | Baths: 1 Full
- » MLS #: 3962023
- » Condominium | 1,062 ft<sup>2</sup>
- » Amazing Original Character
- $\scriptstyle \ast \:$  Wood Floors
- » More Info: 1029NPennsylvaniaSt3E.IsForSale.com

## \$357,500

Rare opportunity to own at the Washington Irving building, designed by renowned architect Charles Strong. This corner penthouse is flooded with light from the South and East. Amazing original character and feel with large open plan, new paint, refinished hardwood floors. Incredible blend of art deco historical charm and modern conveniences. Located in the heart of it all with easy accessibility to the best of what Denver has to offer. Deeded garage space comes with the condo.